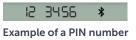

#### 3. Connect

- Open the OneTouch Reveal<sup>®</sup> app on your mobile device and follow the on-screen instructions
- When prompted, enter the PIN shown on your meter screen into your mobile device and tap **Pair**