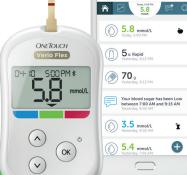

## The OneTouch Reveal® app changes the way you see your blood sugar

- Sync data, seamlessly, from your OneTouch Verio Flex<sup>™</sup> meter directly to your smartphone
- Draws a timeline of important blood sugar events and activities
- **ColourSure**<sup>™</sup> **technology** transforms data into quick visual snapshots that connect your blood sugar with food, insulin and activity
- Helps you see and share progress with your family, friends, or your trusted care network via email, or text, or during appointments