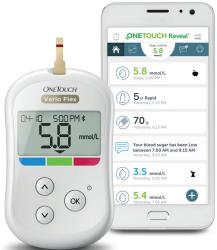

## The OneTouch Reveal® app changes the way you see your blood sugar

- Sync data, seamlessly, from your OneTouch Verio Flex<sup>™</sup> meter directly to your smartphone
- Draws a timeline of important blood sugar events and activities
- **ColourSure**<sup>™</sup> **technology** transforms data into quick visual snapshots that connect your blood sugar with food, insulin and activity
- Helps you see and share progress with your family, friends, or your trusted care network via email, or text, or during appointments