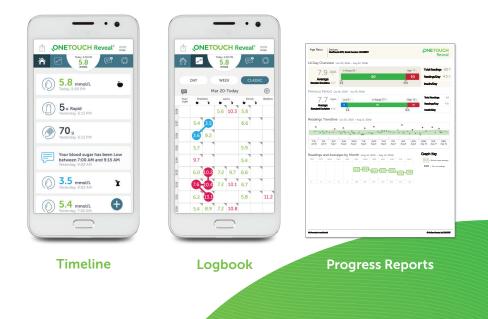

## The OneTouch Reveal® app changes the way you see your blood sugar

- Sync data, seamlessly, from your OneTouch Verio Flex<sup>™</sup> meter directly to your smartphone
- Draws a timeline of important blood sugar events and activities
- **ColourSure**<sup>™</sup> **technology** transforms data into quick visual snapshots that connect your blood sugar with food, insulin and activity
- Helps you see and share progress with your family, friends, or your trusted care network via email, or text, or during appointments