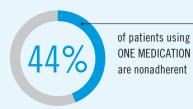

# FACTORS THAT CONTRIBUTE TO NONADHERENCE

THE MORE HEALTH CHALLENGES A PATIENT LIVES WITH, THE LESS LIKELY THEY ARE TO TAKE MEDICATIONS AS DIRECTED: