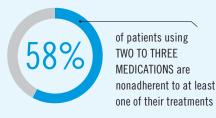

# FACTORS THAT CONTRIBUTE TO NONADHERENCE

THE MORE HEALTH CHALLENGES A PATIENT LIVES WITH, THE LESS LIKELY THEY ARE TO TAKE MEDICATIONS AS DIRECTED: